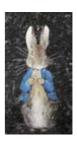

## **Dark Grey Granite**

This oval headstone shaping is extended to incorporate the painted bunny

| Н   | W     | D   |  |
|-----|-------|-----|--|
| • • | • • • | _   |  |
| 19" | 24"   | 12" |  |
| 10  | 2-7   | 12  |  |