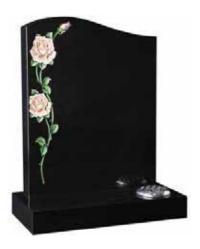

# **Dark Grey Granite**

The rose design at the shoulder is highlighted with pure gold leaf.

| Н   | W   | D   |
|-----|-----|-----|
| 30" | 24" | 12" |

MB-255