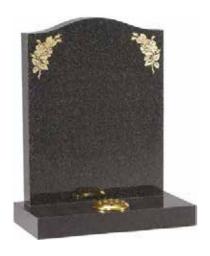

# **Granite Lawn Memorials**

Granite lawn memorials are suitable for use in the lawned sections within a cemetery where only a headstone and base are permitted.

# **Dark Grey Granite**

The rose design at the shoulder is highlighted with pure gold leaf.

| Н   | W   | D   |
|-----|-----|-----|
| 30" | 24" | 12" |

MB-255