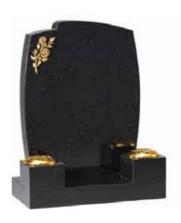

#### **Blue Pearl Granite**

Polished headstone and base with 2 vases on base.

| Н   | W   | D   |
|-----|-----|-----|
| 30" | 24" | 12" |