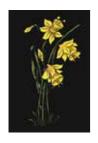

#### **Coral Green Granite**

The carved and painted daffodils create a contrast to the rustic headstone & base.

| 30"    | 24" | 12" |  |
|--------|-----|-----|--|
| MB-261 |     |     |  |