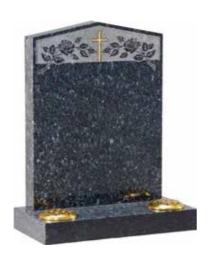

# **Avon Grey Granite**

Polished headstone and base with carved rose design.

| Н   | W   | D   |  |
|-----|-----|-----|--|
| 30" | 24" | 12" |  |

MB-265