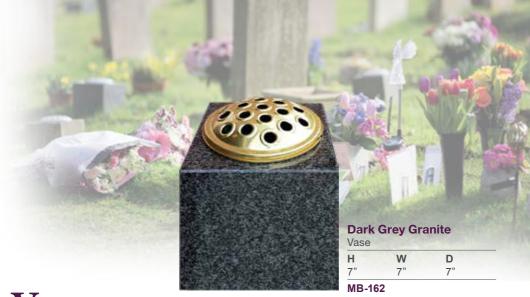

# **Vases**

Granite or marble flower vases can be added to any of the memorials shown in this brochure. They are generally crafted from the same materials as the main memorial although contrasting colours or materials can be selected, if desired.