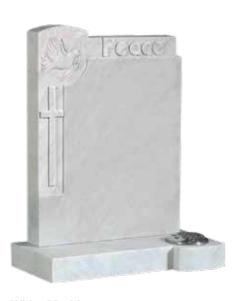

#### **White Marble**

Carved topped headstone & base

| Н   | W   | D   |  |
|-----|-----|-----|--|
| 30" | 24" | 12" |  |

MB-128

# **White Marble**

Carved top headstone & shaped base

| Н   | W   | D   |  |
|-----|-----|-----|--|
| 30" | 24" | 12" |  |

MB-130

## White Marble

Carved top headstone & shaped base

| Н   | W   | D   |  |
|-----|-----|-----|--|
| 30" | 24" | 12" |  |

| Black C | aranite |
|---------|---------|
| Shaped  | kerhset |

| Onapea | KOLDOCE |     |  |
|--------|---------|-----|--|
| Н      | W       | D   |  |
| 36"    | 30"     | 78" |  |