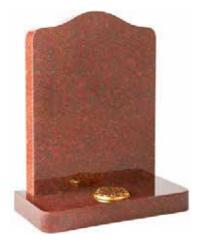

# **Dark Grey Granite**

Ogee shaped headstone & base

| Н   | W   | D   |
|-----|-----|-----|
| 30" | 24" | 12" |

MB-100

## **Black Granite**

Ogee shaped headstone & base

| Н   | W   | D   |  |
|-----|-----|-----|--|
| 30" | 24" | 12" |  |

MB-102