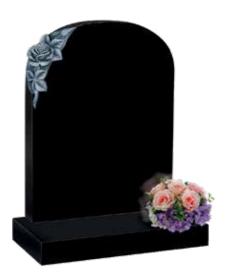

#### **Black Granite**

Round shaped headstone with carved flower & base

| Н   | W   | D   |  |
|-----|-----|-----|--|
| 30" | 24" | 12" |  |

MB-101