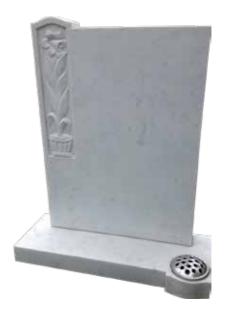

#### **White Marble**

Carved topped headstone & base

| Н   | W   | D   |  |
|-----|-----|-----|--|
| 30" | 24" | 12" |  |

MB-128

# **White Marble**

Carved top headstone & shaped base

| Н   | W   | D   |  |
|-----|-----|-----|--|
| 30" | 24" | 12" |  |

MB-130

## White Marble

Carved top headstone & shaped base

| Н   | W   | D   |  |
|-----|-----|-----|--|
| 30" | 24" | 12" |  |

| Black C | aranite |
|---------|---------|
| Shaped  | kerhset |

| Onapea | KOLDOCE |     |  |
|--------|---------|-----|--|
| Н      | W       | D   |  |
| 36"    | 30"     | 78" |  |