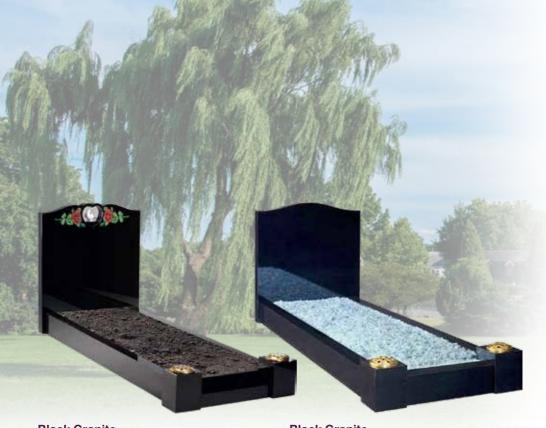

# **Cremation Memorials**

Our range of memorials for use in the ashes plots within a cemetery are discretely styled but offer the same opportunities for applying your own personalised inscription as a traditional lawn memorial.

Ruby Red Granite
Double heart cremation memorial

| Н   | W   | D   |  |
|-----|-----|-----|--|
| 20" | 24" | 12" |  |

MB-150