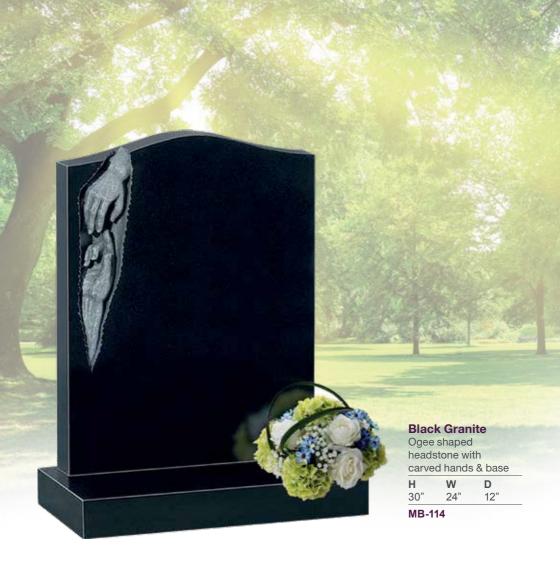

#### **Black Granite**

A traditional ogee headstone with a sandblast and painted crucifix scene. The night sky is inset with crystals.

| Н   | W   | D   |
|-----|-----|-----|
| 30" | 24" | 12" |

MB-250a