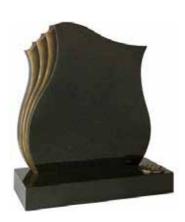

# **Galaxy Black Granite**

A modern design with hand tooled rebates flowing down the left edge which can be highlighted in different colours.

| 34" 30" 12" | Н   | W   | D   |
|-------------|-----|-----|-----|
|             | 34" | 30" | 12" |