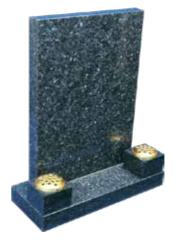

#### **Blue Pearl Granite**

Polished headstone and base with 2 vases on base.

| Н   | W   | D   |
|-----|-----|-----|
| 30" | 24" | 12" |