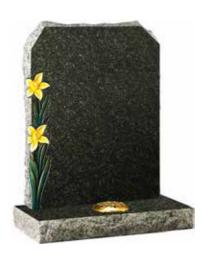

#### **Coral Green Granite**

The carved and painted daffodils create a contrast to the rustic headstone & base.

| 30"    | 24" | 12" |  |
|--------|-----|-----|--|
| MB-261 |     |     |  |