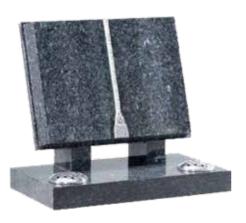

#### **Blue Pearl Granite**

Open-book headstone, rest & base

| Н   | W   | D   |
|-----|-----|-----|
| 24" | 30" | 12" |

MB-146