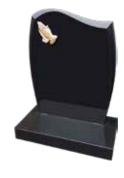

# Churchyard & Rustic Carved Memorials

We offer a collection of attractively carved memorials that are designed to suit the setting of the traditional churchyard. The natural beauty of the materials used is emphasised by the expert carving of our master stonemasons. All memorials are subject to cemetery and churchyard regulations.

Black Granite

Ogee shaped headstone with carved roses & base

| Н   | W   | D   |  |
|-----|-----|-----|--|
| 30" | 24" | 12" |  |