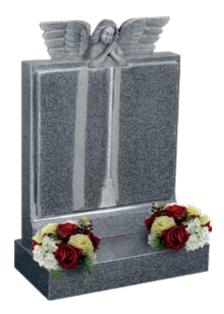

# **Mid Grey Granite**

Carved open-book headstone with angel above & base

| Н   | W   | D   |  |
|-----|-----|-----|--|
| 36" | 30" | 12" |  |

MB-145