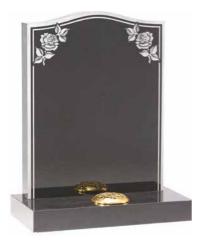

# **Granite Lawn Memorials**

Granite lawn memorials are suitable for use in the lawned sections within a cemetery where only a headstone and base are permitted.

# **Dark Grey Granite**

Ogee shaped headstone & base

| Н   | W   | D   |
|-----|-----|-----|
| 30" | 24" | 12" |

MB-100

## **Black Granite**

Ogee shaped headstone & base

| Н   | W   | D   |  |
|-----|-----|-----|--|
| 30" | 24" | 12" |  |

MB-102