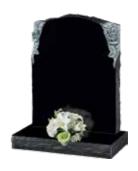

## **Black Granite**

Ogee shaped headstone & base

| Н   | W   | D   |  |
|-----|-----|-----|--|
| 30" | 24" | 12" |  |

MB-102

#### **Black Granite**

Ogee shaped headstone & base

| Н   | W   | D   |
|-----|-----|-----|
| 30" | 24" | 12" |

MB-111

**Black Granite** 

Ogee shaped headstone & base

| 30" 24" 12" | Н   | W  | D  |  |
|-------------|-----|----|----|--|
|             | 30" | 24 | 14 |  |