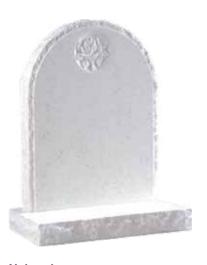

## White Marble

Ogee shaped headstone & base

| Н   | W   | D   |
|-----|-----|-----|
| 30" | 24" | 12" |

MB-129