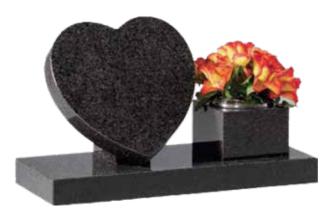

Ruby Red Granite
Double heart cremation memorial

| Н   | W   | D   |  |
|-----|-----|-----|--|
| 20" | 24" | 12" |  |

MB-150