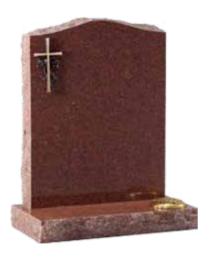

# **Ruby Red Granite**

Ogee shaped headstone with rustic edges & base

| Н   | W   | D   |
|-----|-----|-----|
| 30" | 24" | 12" |

MB-186