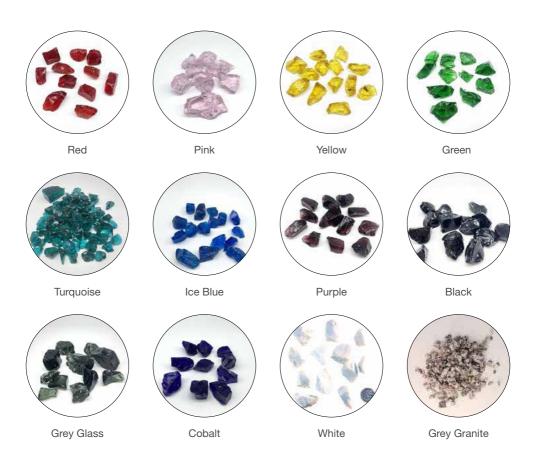

# **Colour Samples**

All our memorials can be created from the materials shown below, however, there are other granite colours available. As all materials used are natural, they are subject to variation in colour, shade, and patterning, the colour swatch images shown below are for illustrative purposes only and will not be an exact likeness.

#### **Granites**

#### **Natural materials**