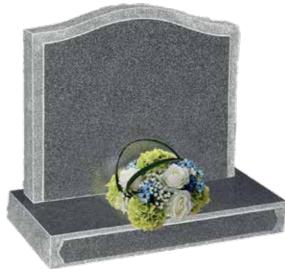

# Churchyard & Rustic Carved Memorials

We offer a collection of attractively carved memorials that are designed to suit the setting of the traditional churchyard. The natural beauty of the materials used is emphasised by the expert carving of our master stonemasons. All memorials are subject to cemetery and churchyard regulations.

Black Granite

Ogee shaped headstone with carved roses & base

| Н   | W   | D   |  |
|-----|-----|-----|--|
| 30" | 24" | 12" |  |

# **Ruby Red Granite**

Ogee shaped headstone with rustic edges & base

| Н   | W   | D   |
|-----|-----|-----|
| 30" | 24" | 12" |

MB-186

#### **Nabresina**

Round topped headstone with rustic edges and carving & base

| Н   | W   | D   |  |
|-----|-----|-----|--|
| 30" | 24" | 12" |  |

MB-188

#### **Autumn Brown Granite**

Checked corner headstone with rustic edges & base

| Н   | W   | D   |
|-----|-----|-----|
| 30" | 24" | 12" |

MB-187