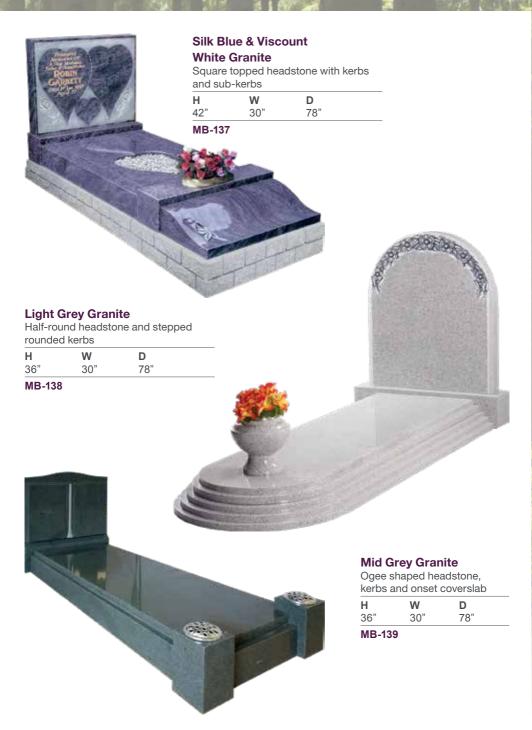

# **Granite Lawn Memorials**

Granite lawn memorials are suitable for use in the lawned sections within a cemetery where only a headstone and base are permitted.

# **Dark Grey Granite**

Ogee shaped headstone & base

| Н   | W   | D   |
|-----|-----|-----|
| 30" | 24" | 12" |

MB-100

## **Black Granite**

Ogee shaped headstone & base

| Н   | W   | D   |  |
|-----|-----|-----|--|
| 30" | 24" | 12" |  |

MB-102

#### **Black Granite**

Round shaped headstone with carved flower & base

| Н   | W   | D   |  |
|-----|-----|-----|--|
| 30" | 24" | 12" |  |

MB-101

#### **Black Granite**

Gates of Heaven headstone & base

| 30" 24" 12" |  |
|-------------|--|
| 21 12       |  |

**Light Grey Granite** Arc shaped headstone with arc shaped base

| Н   | W   | D   |
|-----|-----|-----|
| 30" | 24" | 12" |

# **Black Granite**

Half ogee shaped headstone & base

| Н   | W   | D   |
|-----|-----|-----|
| 30" | 24" | 12" |

MB-110

#### **Black Granite**

Ogee shaped headstone & base

| Н   | W   | D   |
|-----|-----|-----|
| 30" | 24" | 12" |

MB-111

**Black Granite** 

Ogee shaped headstone & base

| 30" 24" 12" | Н   | W  | D  |  |
|-------------|-----|----|----|--|
|             | 30" | 24 | 14 |  |

MB-112

Heart shaped headstone & base

| Н   | W   | D   |  |
|-----|-----|-----|--|
| 30" | 24" | 12" |  |

MB-250b

MB-250c

#### **Black Granite**

A traditional ogee headstone with a sandblast and painted crucifix scene. The night sky is inset with crystals.

| Н   | W   | D   |
|-----|-----|-----|
| 30" | 24" | 12" |

MB-250a