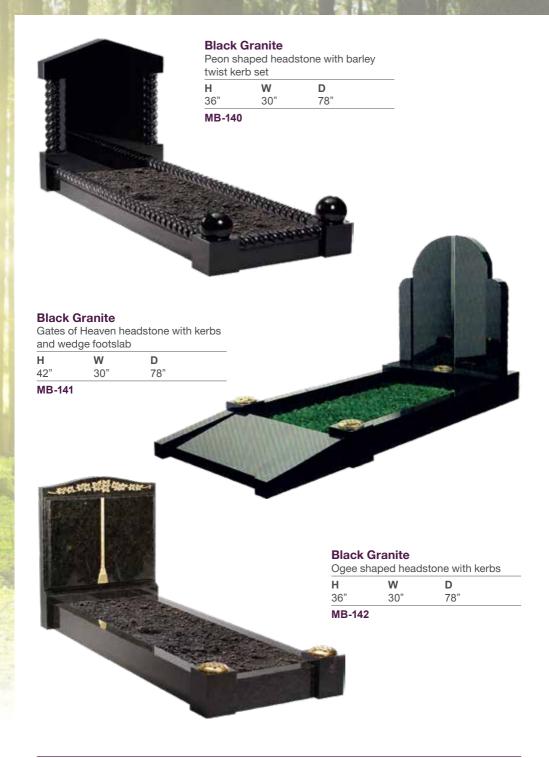

#### **Black Granite**

A traditional ogee headstone with a sandblast and painted crucifix scene. The night sky is inset with crystals.

| Н   | W   | D   |
|-----|-----|-----|
| 30" | 24" | 12" |

MB-250a

# **Galaxy Black Granite**

A bronze rose complements the reflective galaxy granite.

| Н   | W   | D   |  |
|-----|-----|-----|--|
| 30" | 24" | 12" |  |
|     |     |     |  |

MB-251

# **Galaxy Black Granite**

A modern design with hand tooled rebates flowing down the left edge which can be highlighted in different colours.

| 34" 30" 12" | Н   | W   | D   |
|-------------|-----|-----|-----|
|             | 34" | 30" | 12" |

A double border frames the polished surface and the sandblast rose designs add to the classic look of this memorial.

| Н   | W   | D   |
|-----|-----|-----|
| 30" | 24" | 12" |

MB-253

# **Dark Grey Granite**

The rose design at the shoulder is highlighted with pure gold leaf.

| Н   | W   | D   |
|-----|-----|-----|
| 30" | 24" | 12" |

MB-255

## **Black Granite**

A traditional churchyard shaped top and base.

| Н   | W   | D   |  |
|-----|-----|-----|--|
| 30" | 24" | 12" |  |

An offset peon top with a single climbing rose sandblasted design.

| Н   | W   | D   |  |
|-----|-----|-----|--|
| 30" | 24" | 12" |  |

MB-256

#### **Black Granite**

An ogee top with a sandblast church window and bible.

| Н   | W   | D   |
|-----|-----|-----|
| 30" | 24" | 12" |

MB-258

# **Ruby Red Granite**

This ogee top has rounded shoulders which are also shown on the front of the base.

| Н   | W   | D   |  |
|-----|-----|-----|--|
| 30" | 24" | 12" |  |

A half ogee headstone with CNC carved and painted rose design.