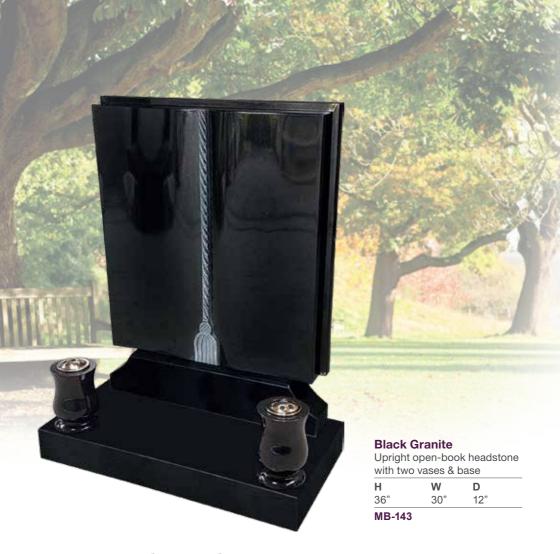

# Open-book Memorials

Open-book memorials feature a slightly raised or angled face on which the inscription is carved or etched. These beautiful memorials often have classic styling and details, but easily lend themselves to contemporary and creative treatments.

# **South African Dark Grey Granite**

Carved open-book headstone & base

| Н   | W   | D   |  |
|-----|-----|-----|--|
| 36" | 30" | 12" |  |

MB-144