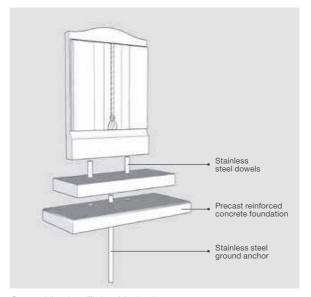

# **Fixing Methods**

Our masons ensure all our memorials are constructed and installed to British Standards BS 8415 and comply with The National Association of Memorial Masons & British Register Accredited Memorial Masons regulations.

**Ground Anchor Fixing Method** 

Kerb Fixing Method - All sections of the memorial are securely dowelled