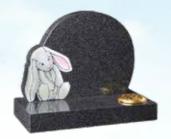

## **Dark Grey Granite**

This oval headstone shaping is extended to incorporate the painted bunny

| Н   | W     | D   |  |
|-----|-------|-----|--|
| • • | • • • | _   |  |
| 19" | 24"   | 12" |  |
| 10  | 2-7   | 12  |  |

MB-271