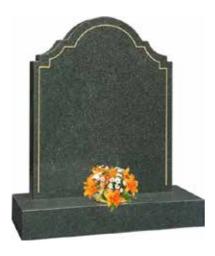

# Churchyard & Rustic Carved Memorials

We offer a collection of attractively carved memorials that are designed to suit the setting of the traditional churchyard. The natural beauty of the materials used is emphasised by the expert carving of our master stonemasons. All memorials are subject to cemetery and churchyard regulations.