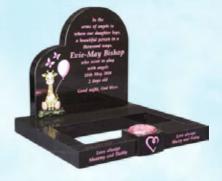

#### **Black Granite**

A headstone and garden kerb set. The double arch design provides ample space for both inscription and design

| Н   | W   | D   |  |
|-----|-----|-----|--|
| 27" | 30" | 30" |  |

MB-270