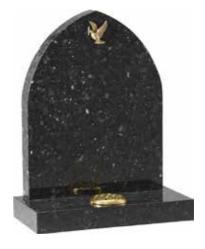

## **Bahama Blue Granite**

Rustic edged headstone with carved dove & base

| Н   | W   | D   |
|-----|-----|-----|
| 30" | 24" | 12" |

MB-180