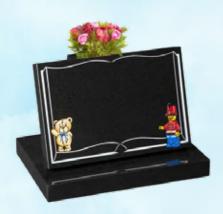

#### **Lunar Grey Granite**

This child's teddy and blanket can be painted to suit your personal choice.

| Н   | VV  | D   |
|-----|-----|-----|
| 21" | 24" | 12" |

The addition of painted images to this book and vase rest create an ever popular memorial. A full range of images are available.

| Н   | W   | D   |
|-----|-----|-----|
| 14" | 20" | 14" |

MB-273