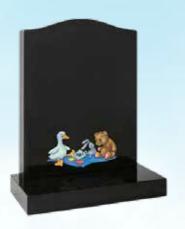

#### **Black Granite**

Ogee headstone with a hand painted scene of the Teddy Bear's Picnic.

| 30" 24" 12" | Н   | W   | D   |  |
|-------------|-----|-----|-----|--|
|             | 30" | 24" | 12" |  |

MB-275