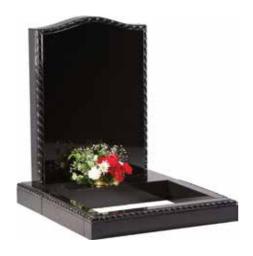

#### **Black Granite**

Cremation memorial

| Н   | W   | D   |
|-----|-----|-----|
| 21" | 24" | 12" |

MB-149