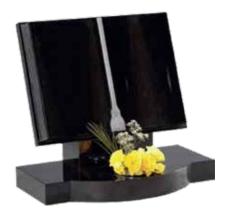

#### **Black Granite**

Book headstone, rest & shaped base

| 24" 30" 12" | Н   | W   | D   |  |
|-------------|-----|-----|-----|--|
|             | 24" | 30" | 12" |  |