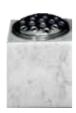

# White Marble Vase

| Н  | W  | D  |
|----|----|----|
| 6" | 6" | 6" |
|    |    |    |

MB-165