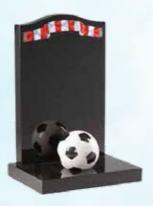

#### **Black Granite**

Football 9" diameter made in contrasting granites. The scarf can be painted to show any team colours, suitable for a football fan of any age.

| Н   | W   | D   |
|-----|-----|-----|
| 36" | 24" | 18" |

MB-274