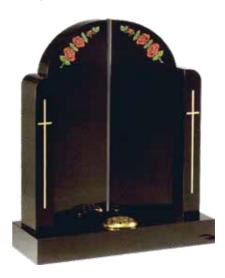

#### **Black Granite**

Gates of Heaven headstone & base

| 30" 24" 12" |  |
|-------------|--|
| 21 12       |  |

**Light Grey Granite** Arc shaped headstone with arc shaped base

| Н   | W   | D   |
|-----|-----|-----|
| 30" | 24" | 12" |

MB-109