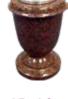

# **Vases**

Granite or marble flower vases can be added to any of the memorials shown in this brochure. They are generally crafted from the same materials as the main memorial although contrasting colours or materials can be selected, if desired.

# White Marble Vase

| Н  | W  | D  |
|----|----|----|
| 6" | 6" | 6" |
|    |    |    |

MB-165