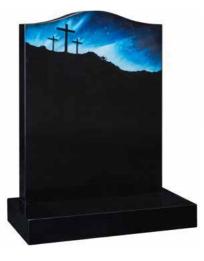

#### **Black Granite**

A traditional ogee headstone with a sandblast and painted crucifix scene. The night sky is inset with crystals.

| Н   | W   | D   |
|-----|-----|-----|
| 30" | 24" | 12" |

MB-250a