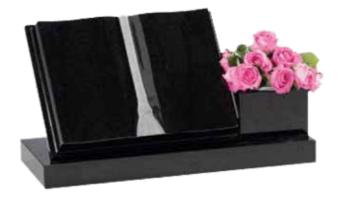

# Open-book Memorials

Open-book memorials feature a slightly raised or angled face on which the inscription is carved or etched. These beautiful memorials often have classic styling and details, but easily lend themselves to contemporary and creative treatments.

# **South African Dark Grey Granite**

Carved open-book headstone & base

| Н   | W   | D   |  |
|-----|-----|-----|--|
| 36" | 30" | 12" |  |

MB-144

#### **Blue Pearl Granite**

Open-book headstone, rest & base

| Н   | W   | D   |
|-----|-----|-----|
| 24" | 30" | 12" |

MB-146

# **Mid Grey Granite**

Carved open-book headstone with angel above & base

| Н   | W   | D   |  |
|-----|-----|-----|--|
| 36" | 30" | 12" |  |

MB-145

#### **Black Granite**

Book headstone, rest & shaped base

| 24" 30" 12" | Н   | W   | D   |  |
|-------------|-----|-----|-----|--|
|             | 24" | 30" | 12" |  |