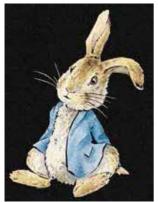

## **Dark Grey Granite**

This oval headstone shaping is extended to incorporate the painted bunny

| Н   | W     | D   |  |
|-----|-------|-----|--|
| • • | • • • | _   |  |
| 19" | 24"   | 12" |  |
| 10  | 2-7   | 12  |  |

MB-271