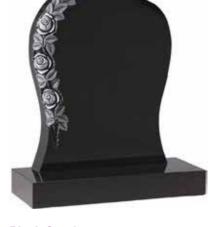

#### **Black Granite**

Round shaped headstone with carved flower & base

| Н   | W   | D   |  |
|-----|-----|-----|--|
| 30" | 24" | 12" |  |

MB-101