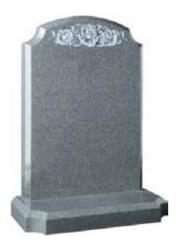

# **Granite Lawn Memorials**

Granite lawn memorials are suitable for use in the lawned sections within a cemetery where only a headstone and base are permitted.

# **Dark Grey Granite**

Ogee shaped headstone & base

| Н   | W   | D   |
|-----|-----|-----|
| 30" | 24" | 12" |

MB-100