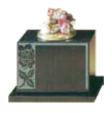

# Children's Memorials

We can support you to arrange a bespoke memorial to enable you to create a unique tribute for your child.

# Tigger™ Black Granite

A fully carved and painted "Tigger" leaning over a polished heart.

| 27" 24" 12" | Н   | W   | D   |  |
|-------------|-----|-----|-----|--|
|             | 27" | 24" | 12" |  |