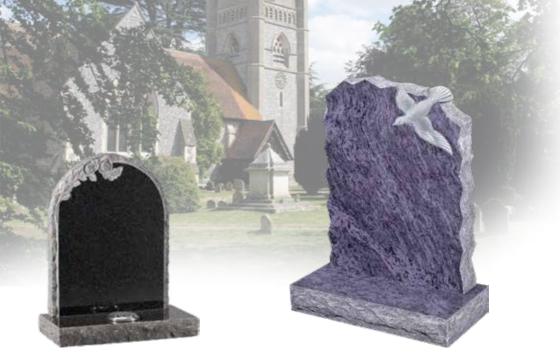

# **Memorial Masonry Range**

A memorial can be a huge comfort, a place to go where you can remember your loved one, lay flowers and reflect.

Within this brochure is a small selection of memorials. These are available in alternative sizes, materials and colours. **A written quotation will be provided for all memorials**. We are able to offer a full bespoke service should you want something which is not shown in this brochure. Please discuss your requirements with us.

# **Materials**

Within this brochure you will find memorials made in granite, marble, and a range of natural stones. Before making your decision, it is important to understand some of the characteristics of these materials. We can offer guidance on all these materials and discuss their suitability for your needs.

# **Granite**

Granite is the hardest material we offer and is extremely durable. It is available in a range of colours and is shipped to the UK from abroad. Granite is the hardest of materials and will weather better over time; however, some granites are more porous than others and will tend to show variation in colour when wet. Polishing granite brings out the true natural beauty of this material. A range of finishes can be seen throughout this brochure including polished, honed and rustic effects.