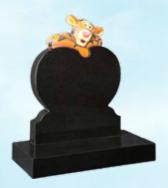

# Tigger™ Black Granite

A fully carved and painted "Tigger" leaning over a polished heart.

| 27" 24" 12" | Н   | W   | D   |  |
|-------------|-----|-----|-----|--|
|             | 27" | 24" | 12" |  |