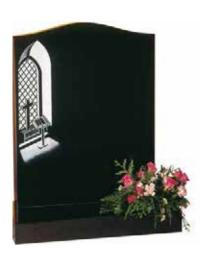

#### **Black Granite**

A traditional ogee headstone with a sandblast and painted crucifix scene. The night sky is inset with crystals.

| Н   | W   | D   |
|-----|-----|-----|
| 30" | 24" | 12" |

MB-250a