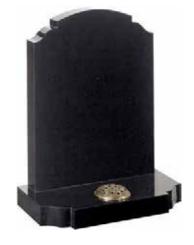

# **Granite Lawn Memorials**

Granite lawn memorials are suitable for use in the lawned sections within a cemetery where only a headstone and base are permitted.

#### **Black Granite**

Round shaped headstone with carved flower & base

| Н   | W   | D   |  |
|-----|-----|-----|--|
| 30" | 24" | 12" |  |

MB-101