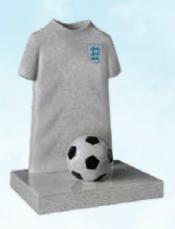

# **Abbey Grey Granite Football Shirt**

This football shirt is shaped all round and the material and badge can be altered to reflect a favourite team's colours. Prices vary

| H   | W   | D   |
|-----|-----|-----|
| 33" | 24" | 18" |