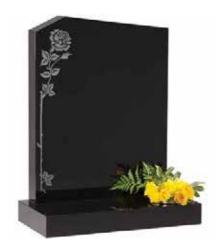

# Churchyard & Rustic Carved Memorials

We offer a collection of attractively carved memorials that are designed to suit the setting of the traditional churchyard. The natural beauty of the materials used is emphasised by the expert carving of our master stonemasons. All memorials are subject to cemetery and churchyard regulations.

Black Granite

Ogee shaped headstone with carved roses & base

| Н   | W   | D   |  |
|-----|-----|-----|--|
| 30" | 24" | 12" |  |