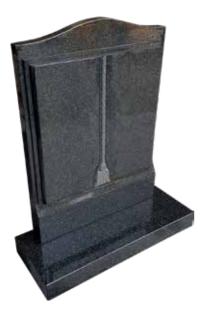

# **Dark Grey Granite**

Ogee shaped headstone & base

| Н   | W   | D   |
|-----|-----|-----|
| 30" | 24" | 12" |

MB-100

## **Black Granite**

Ogee shaped headstone & base

| Н   | W   | D   |  |
|-----|-----|-----|--|
| 30" | 24" | 12" |  |

MB-102