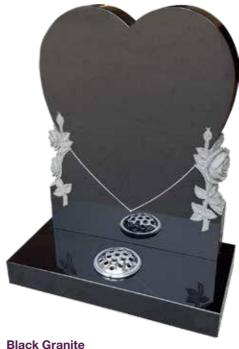

MB-112

Heart shaped headstone & base

| Н   | W   | D   |  |
|-----|-----|-----|--|
| 30" | 24" | 12" |  |

MB-250b

MB-250c